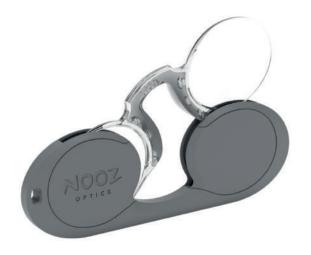

High range For +3 to +3,25

NOOZ reading glasses enable you to see better from closer, anytime, instantly.

Mid-high range For +2,5 to +2,75

A mini-revolution combined to design, optical quality, comfort and incredibly lightweighted!

Mid range For +2 to +2.5

In the car, at home, in your pocket, in a bag, on your keyring - NOOZ can be anywhere you want it to be.

Low-mid range For +1,5 to +1,75

Modern, simple and discreet, you will soon wonder how you managed it without them up to now.

Low range For +1 to +1,25 And you remain stylish in all circumstances!